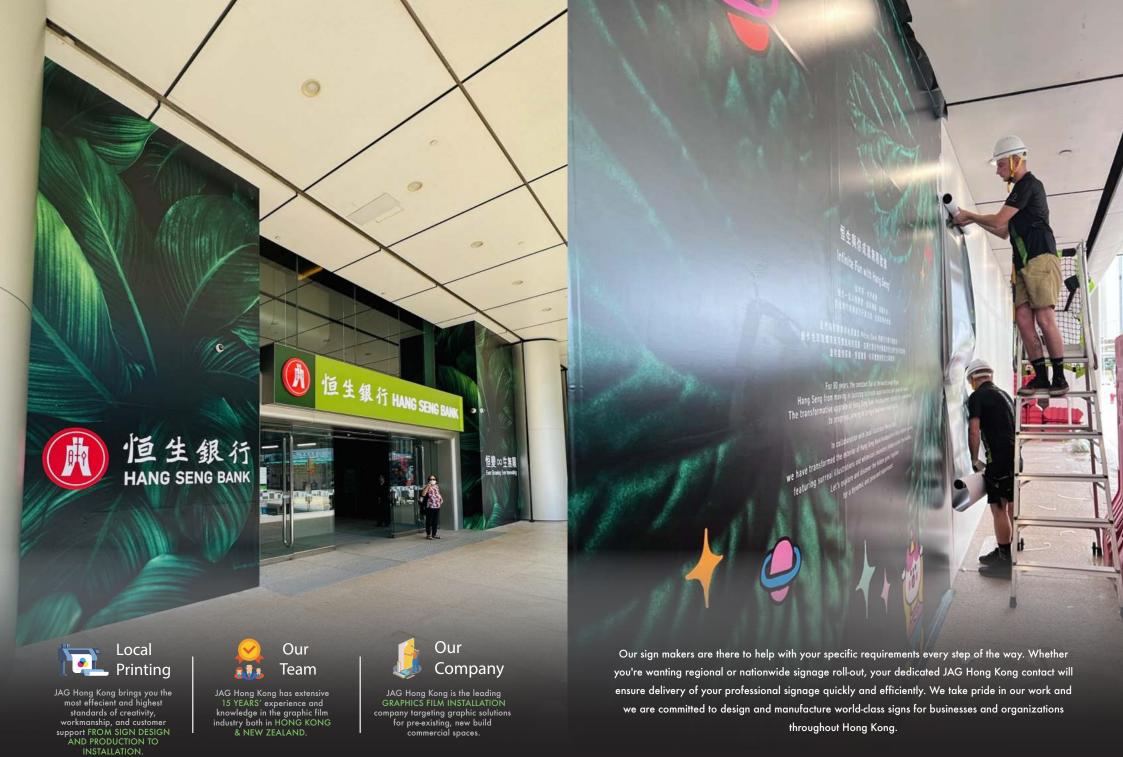

## THE LARGEST SCALE LOCAL PRINTING SUPPORT

JAG Hong Kong provides award-winning signage solutions and signwriting services in Hong Kong, offering a network of experience and expertise on tap. Our Business works closely together with partners such as 311 to bring you the highest standards of signage creativity, workmanship, and customer support. Thanks to this partnership, JAG Hong Kong is able to offer you superior signage solutions and warranties to your business, working with you from sign design and production through to installation.

Our printing facilities are one of the biggest printing companies in Hong Kong, with extensive stock levels and all printing process are executed locally.