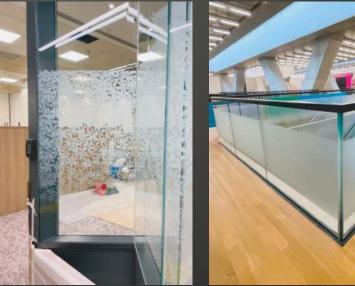

## FROSTED GLASS FINISHES

Customize your interior glass to create privacy, visual interest and promotional branding. **3M**<sup>TM</sup> Fasara<sup>TM</sup> Glass Finishes transform plain glass, capturing the look of cut or textured glass at a fraction of the price.