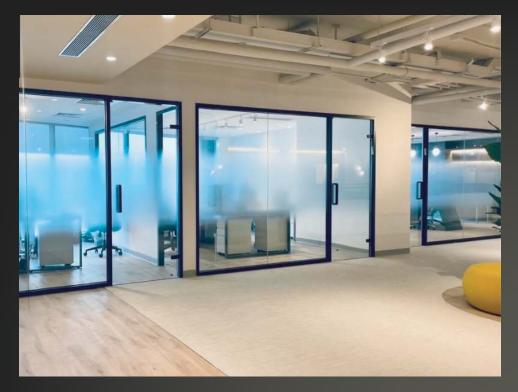

## FROSTED GLASS FINISHES

Customize your interior glass to create privacy, visual interest and promotional branding. **3M**<sup>TM</sup> Fasara<sup>TM</sup> Glass Finishes transform plain glass, capturing the look of cut or textured glass at a fraction of the price.