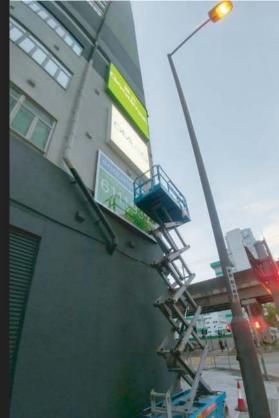

## LOGO / DIE CUT SIGNAGE

We produce exterior building and fascia signage of all kinds. We specialise in using top tier materials designed for application directly onto the building. This is an effective way to get large graphics onto a concrete or rough wall, particularly if it is large scale.