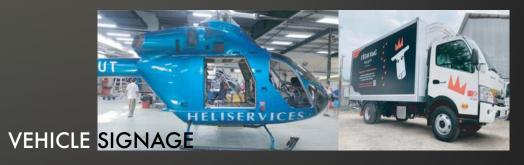

### WARNING ICONS & DIRECTIONAL SIGNAGE

The best and most economical form of advertising is on your vehicle. JAG Hong Kong provides a complete signage solution for your vehicles. It can be a simple logo and phone number on the doors, through to a complete digitally printed body wrap, partial wrap or vehicle colour change.