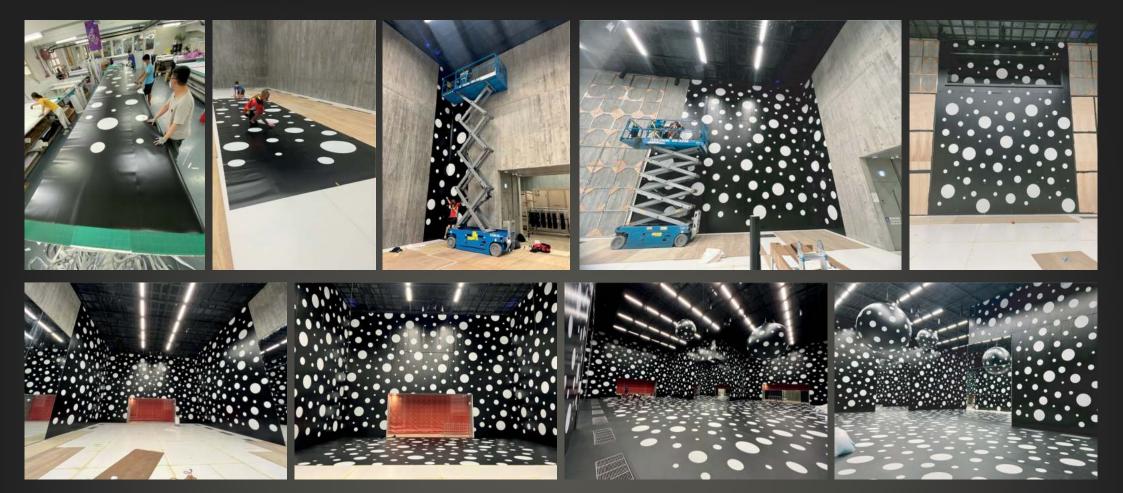

## LOCATION: M+, WEST KOWLOON DISTRICT

The most extraordinary and comprehensive exhibition about Kusama-San throughout her whole life showcasing over 7 decades and 200 original pieces of artwork.

JAG Hong Kong coordinated this extensive project from the conceptual idea sharing and creating, to material propositions and performance testing prior to installation. The result realised the perfect combination of colour and suitable graphic material throughout the execution of the project of over 1000 square meters of installation. Dots Obsession is still the largest retrospective of Yayoi Kusama in Asia outside Japan.

#### **GRAPHIC INSTALLATION**

From a technical standpoint, alignment, bleed size, Pantone and pinpoint measurement were just some of the crucial aspects of making this installation a success. Constant dialogue with our clients and a focus on delivering their exact needs and desires created a perfectly installed wall graphic on a material that best suited the needs of the client in terms of durability and quality. Our experts were there throughout the process to deliver exactly to our clients specifications.

#### FLOOR GRAPHIC

The extensive floor graphics created a challenge for both our client and our experts - a challenge though which through our years of experience were able to excel and surpass the expectations of the client. Using our technical knowledge and the most specific graphic film JAG Hong Kong was able to install the floor in perfect alignment matching and exceeding our clients demands.