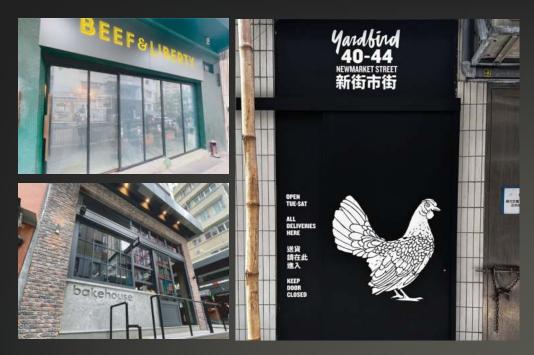

## LOGO / DIE CUT SIGNAGE

We produce exterior building and fascia signage of all kinds. We specialise in using top tier materials designed for application directly onto the building. This is an effective way to get large graphics onto a concrete or rough wall, particularly if it is large scale.

### SHOPFRONT / OFFICE SIGNAGE

As an essential part of advertising for your business, it is what draws your clients to you and shows them exactly who you are at first glance. Don't neglect the signage that is what your potential clients see in you first. Our experts will guide you through the best use of window decals and lettering, reception and illuminated display signs to create the tone, feel and aesthetic that will make your business not only eye-catching but a success too.