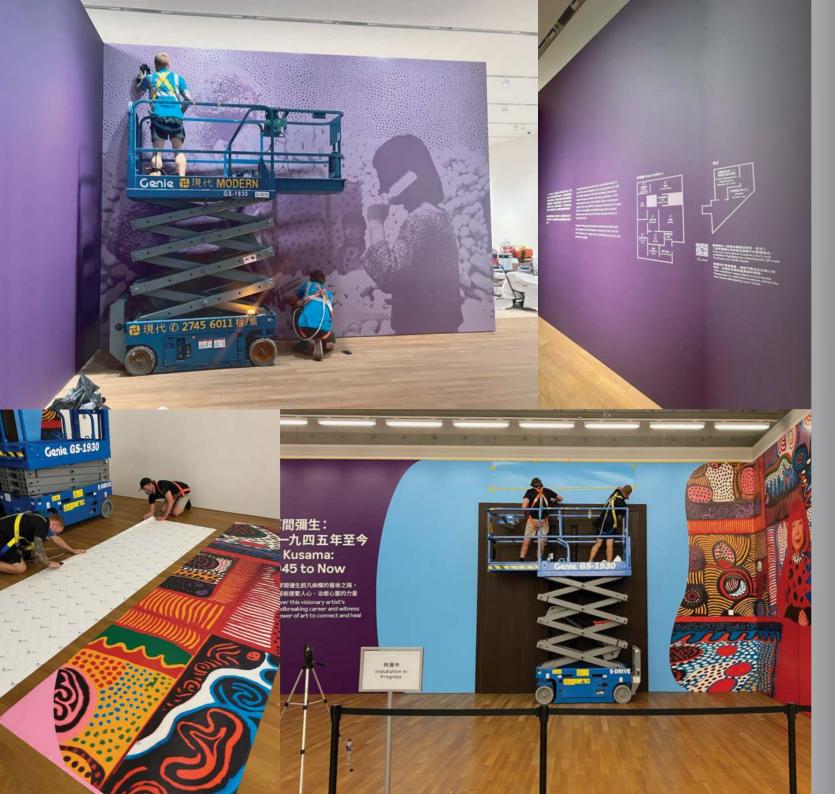

## LOCATION: M+, WEST KOWLOON DISTRICT

The most extraordinary and comprehensive exhibition about Kusama-San throughout her whole life showcasing over 7 decades and 200 original pieces of artwork.

JAG Hong Kong coordinated this extensive project from the conceptual idea sharing and creating, to material propositions and performance testing prior to installation. The result realised the perfect combination of colour and suitable graphic material throughout the execution of the project of over 1000 square meters of installation. Dots Obsession is still the largest retrospective of Yayoi Kusama in Asia outside Japan.

#### **GRAPHIC INSTALLATION**

From a technical standpoint, alignment, bleed size, Pantone and pinpoint measurement were just some of the crucial aspects of making this installation a success. Constant dialogue with our clients and a focus on delivering their exact needs and desires created a perfectly installed wall graphic on a material that best suited the needs of the client in terms of durability and quality. Our experts were there throughout the process to deliver exactly to our clients specifications.

#### FLOOR GRAPHIC

The extensive floor graphics created a challenge for both our client and our experts - a challenge though which through our years of experience were able to excel and surpass the expectations of the client. Using our technical knowledge and the most specific graphic film JAG Hong Kong was able to install the floor in perfect alignment matching and exceeding our clients demands.