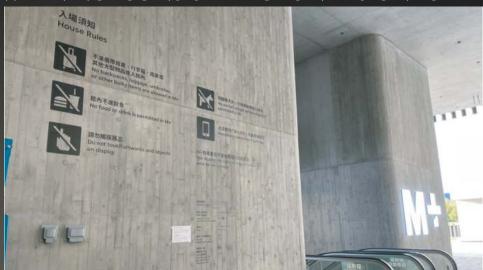

## LOCATION: M+, WEST KOWLOON DISTRICT

The most extraordinary and comprehensive exhibition about Kusama-San throughout her whole life showcasing over 7 decades and 200 original pieces of artwork.

JAG Hong Kong coordinated this extensive project from the conceptual idea sharing and creating, to material propositions and performance testing prior to installation. The result realised the perfect combination of colour and suitable graphic material throughout the execution of the project of over 1000 square meters of installation. Dots Obsession is still the largest retrospective of Yayoi Kusama in Asia outside Japan.

#### **GRAPHIC INSTALLATION**

From a technical standpoint, alignment, bleed size, Pantone and pinpoint measurement were just some of the crucial aspects of making this installation a success. Constant dialogue with our clients and a focus on delivering their exact needs and desires created a perfectly installed wall graphic on a material that best suited the needs of the client in terms of durability and quality. Our experts were there throughout the process to deliver exactly to our clients specifications.

#### FLOOR GRAPHIC

The extensive floor graphics created a challenge for both our client and our experts - a challenge though which through our years of experience were able to excel and surpass the expectations of the client. Using our technical knowledge and the most specific graphic film JAG Hong Kong was able to install the floor in perfect alignment matching and exceeding our clients demands.