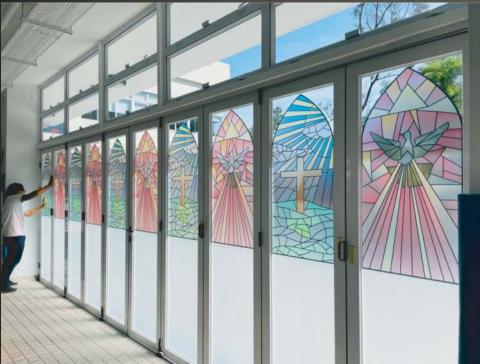

## FROSTED GLASS FINISHES

Customize your interior glass to create privacy, visual interest and promotional branding. **3M**<sup>TM</sup> Fasara<sup>TM</sup> Glass Finishes transform plain glass, capturing the look of cut or textured glass at a fraction of the price.