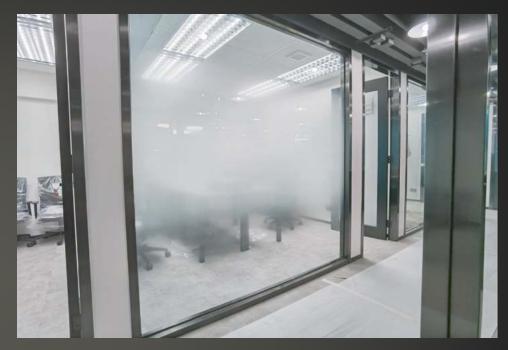

## FROSTED GLASS FINISHES

Customize your interior glass to create privacy, visual interest and promotional branding. **3M**<sup>TM</sup> Fasara<sup>TM</sup> Glass Finishes transform plain glass, capturing the look of cut or textured glass at a fraction of the price.