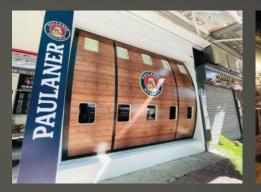

## LOGO / DIE CUT SIGNAGE

We produce exterior building and fascia signage of all kinds. We specialise in using top tier materials designed for application directly onto the building. This is an effective way to get large graphics onto a concrete or rough wall, particularly if it is large scale.